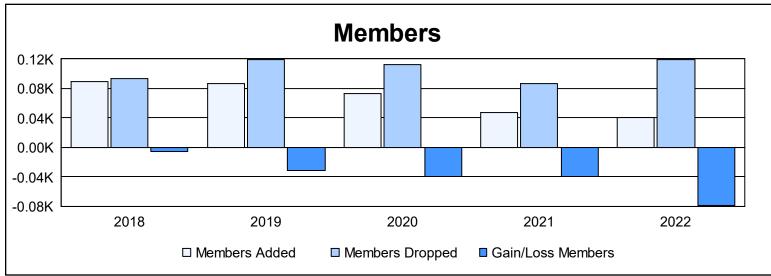

District 111OS As of June 2022 Cumulative

| Year      | New<br>Clubs | Dropped<br>Clubs | Gain/<br>Loss<br>Clubs | New<br>Members | Charter<br>Members | Reinstate<br>Members | Transfer<br>Members | Total<br>Member<br>Added | Total<br>Members<br>Dropped | Gain/<br>Loss<br>Members |
|-----------|--------------|------------------|------------------------|----------------|--------------------|----------------------|---------------------|--------------------------|-----------------------------|--------------------------|
| 2017-2018 | 0            | 0                | 0                      | 78             | 0                  | 3                    | 8                   | 89                       | 94                          | -5                       |
| 2018-2019 | 0            | 1                | -1                     | 78             | 0                  | 2                    | 7                   | 87                       | 119                         | -32                      |
| 2019-2020 | 0            | 1                | -1                     | 70             | 0                  | 1                    | 2                   | 73                       | 112                         | -39                      |
| 2020-2021 | 0            | 1                | -1                     | 40             | 0                  | 2                    | 6                   | 48                       | 87                          | -39                      |
| 2021-2022 | 0            | 2                | -2                     | 36             | 0                  | 0                    | 4                   | 40                       | 119                         | -79                      |
| Average   | 0            | 1                | -1                     | 60             | 0                  | 2                    | 5                   | 67                       | 106                         | -39                      |